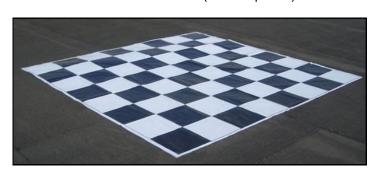

### **Giant Board**

Large Giant Mat Nylon......GMC......\$75
Board Size: 280cm x 280cm (35cm squares)