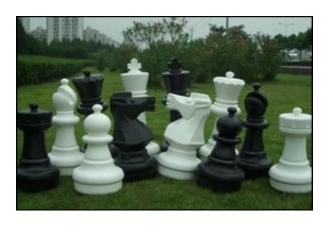

We now supply Individual pieces..

King Height 64cm- Base Diameter on all pieces is 24cm Made from PVC. White or black pieces available.

.King = \$65

Queen = \$65

Rook = \$50

Bishop = \$50

Knight = \$50Pawn = \$35