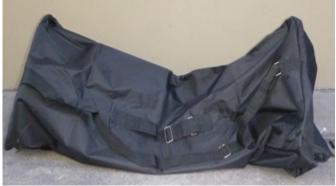

## **Giant Bag**

Large canvas bags come with adjustable shoulder strap and handles. The size is 110 X 50 X 50cm A good way for schools or clubs to look after their Giant Chess or draughts set. \$29.95

PO Box 154, Richmond, NSW 2753 Tel 02 4588 6156 info@chessaustralia.com.au www.chessaustralia.com.au Jan 2025