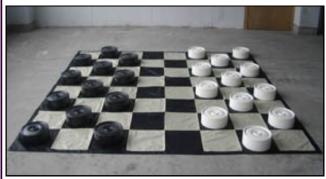

## **Giant Draughts**

Large Giant Draughts Set......GDC....\$265 INCLUDES NYLON MAT (BOARD)

Height: 9cm Base Diameter: 25cm

Weight of set: 14kg Made from PVC Shipped as: One large carton